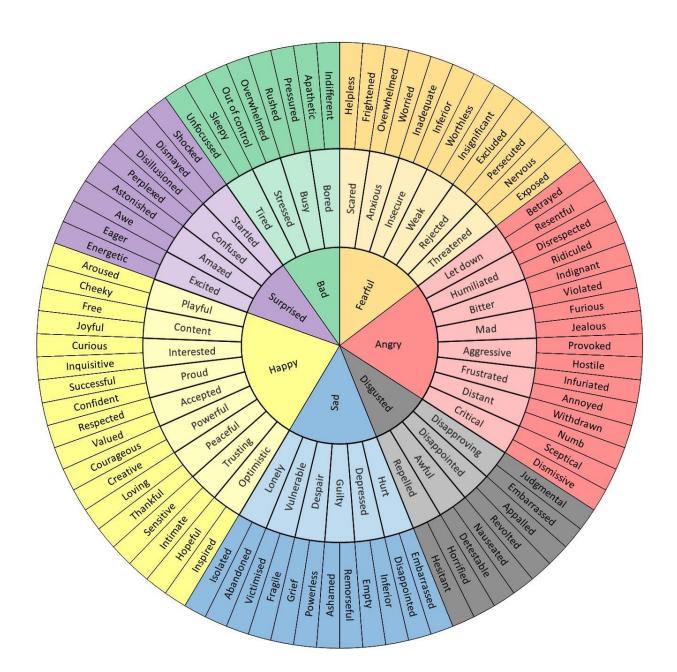

## **Determining what emotion you are feeling**

Start by choosing one of the 7 core emotions (centre). Sit with it for a bit and continue moving outwards to try and determine which word best aligns with what you are feeling at the moment. Determining the emotion you are experiencing will allow you to determine what is that you need at the moment. For example, if you feel lonely you will need connection, if you feel insecure, you will need reassurance, etc.